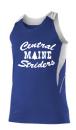

## EXTREME PLAITED TRACK JERSEY

100% Extreme Plaited Knit Cationic Colorfast Polyester With Moisture Management Fibers Single ply tank body