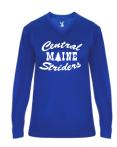

## SIDELINE FLEECE HOOD

100% polyester moisture management fleece fabric Contrast sleeve inserts and inner hood Printed stripe design on hood and back body Contrast 4" locking zipper on front

**DESCRIPTION:** 